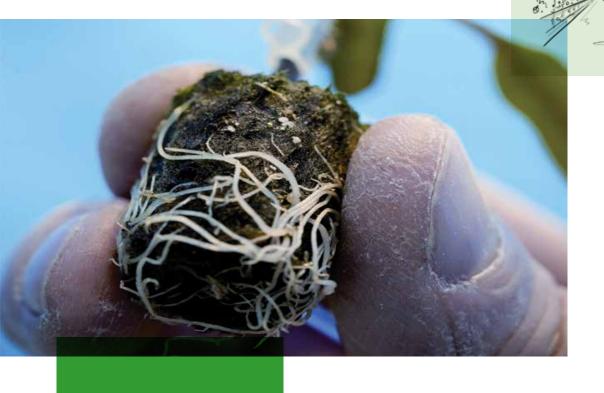

Product data sheet

The Grodan Pro plug is based on the Vision technology. The plug ensures high plant uniformity and better plant quality. The firm structure of the plug ensures higher stability,

optimal firmness and therefore greater ease of handling in automated processes. The perfect finishing enables the plugs to be handled with ultimate precision.

# **Grodan Pro Plug**

Grodan Pro is an innovative and optimally controllable propagation plug, ideally suited for tomato or cucumber plants.

#### **Application**

Thanks to its Vision technology, the Pro blocks have uniform WC and EC distribution. This ensures undisturbed development and complete control of plant growth in all growing conditions.

#### Vision Technology

Vision technology is characterised by its brown colour. New raw materials were used in the production process, resulting in higher reliability and firmness. In addition, this technology offers an optimal water and air balance, which leads to better distribution of water and nutrients throughout the substrate.