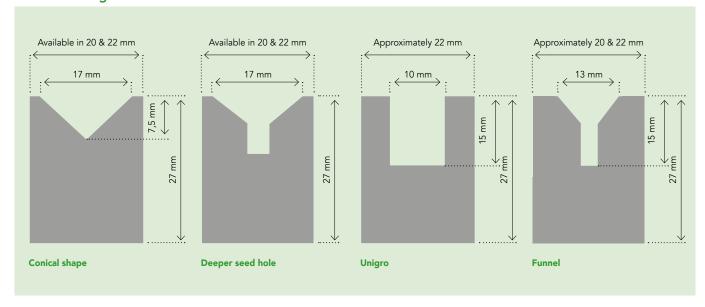

ses. The perfect finishing enables the plugs to be handled with ultimate precision.

# **Grodan Pro Plug**

Grodan Pro is an innovative and optimally controllable propagation plug, ideally suited for tomato or cucumber plants.



#### **Application**

Thanks to its Vision technology, the Pro blocks have uniform WC and EC distribution. This ensures undisturbed development and complete control of plant growth in all growing conditions.

#### Vision Technology

Vision technology is characterised by its brown colour. New raw materials were used in the production process, resulting in higher reliability and firmness. In addition, this technology offers an optimal water and air balance, which leads to better distribution of water and nutrients throughout the substrate.

#### Seed hole diagrams



## **Key benefits**

- Perfect finishing for highest usable transplants
- Foundation for Precision Growing
- Optimal firmness

### Grodan

Industrieweg 15 6065 JG Roermond, NL Tel: +31 (0)475 35 35 35 www.grodan.com The substrates from Grodan are the only stone wool growing media awarded an EU Ecolabel

EU Ecolabel: NL/048/001

Our information is compiled with the greatest possible care and according to the latest technological developments, however this information is non-binding at all times – May 2019 Grodan is part of the ROCKWOOL Group