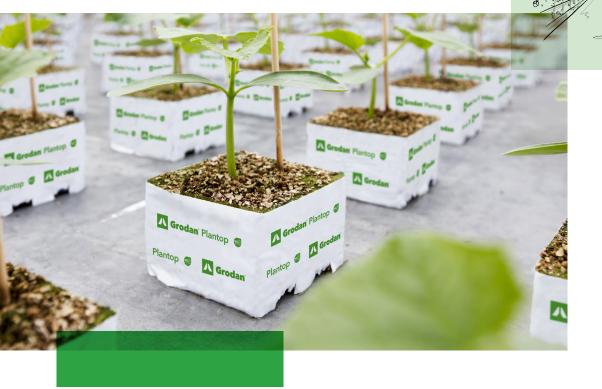

Product data sheet

Plantop NG2.0 is the new standard in stone wool blocks for the propagation of vegetable crops. The NG2.0 technology provides rapid, effective water and nutrient distribution in the blocks. This guarantees maximum utilisation of the substrate

volume and promotes fast, healthy development of young plants. Plantop NG2.0 is the solid foundation for a top propagation and growing performance.

# **Grodan Plantop**

Grodan Plantop is extremely versatile and perfect for growing tomatoes, sweet peppers, cucumbers and eggplants.

40-82%

Control range

#### **Application**

Plantop is the ideal block for propagators who either aim for compact, generative plants or for more vegetative plants, with a well developed, active root system throughout the entire block. The block can be used with all crops and in the most common growing conditions.