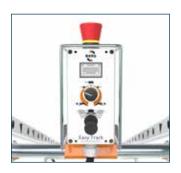

## **EasyTrack**

The clear dashboard, with as few switches and control knobs as possible, ensures quick acceptance from the operator

The simple and solid height adjustment ensures a stable work platform