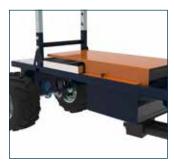

## **EasyTrack**

The clear dashboard, with as few switches and control knobs as possible, ensures quick acceptance from the operator

The simple and solid height adjustment ensures a stable work platform