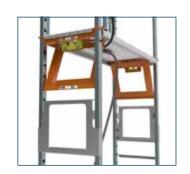

## **EasyTrack**

The clear dashboard, with as few switches and control knobs as possible, ensures quick acceptance from the operator

The simple and solid height adjustment ensures a stable work platform