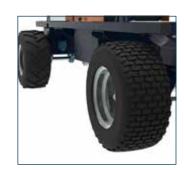

Easily accessible parts and proven technology ensure simple and minimal maintenance

Even on prepared soil, the EasyTrack has enough grip and is extremely manoeuvrable

| EasyTrack technical specifications |         |        |        |
|------------------------------------|---------|--------|--------|
|                                    |         | Basic  | Тор    |
| Length                             | (cm)    | 190    | 190    |
| Width                              | (cm)    | 75     | 90     |
| Platform length                    | (cm)    | 116    | 116    |
| Platform width                     | (cm)    | 44,5   | 44,5   |
| Min. height                        | (cm)    | 69     | 69     |
| Max. height                        | (cm)    | 230    | 280    |
| Step height                        | (cm)    | 47     | 47     |
| Carrying capacity                  | (kg)    | 120    | 120    |
| Weight                             | (kg)    | 275    | 285    |
| Max. speed                         | (m/min) | 40     | 40     |
| Traction battery                   | (V/Ah)  | 24/110 | 24/110 |