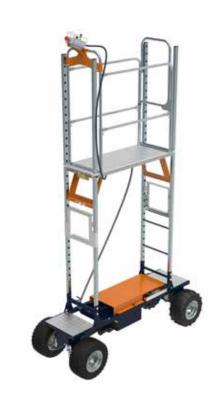

## **EasyTrack**

## We offer you:

- Well-arranged, user-friendly system
- Good price-performance ratio
- Simple height adjustment
- Flexibility in functionality

The EasyTrack is a crop care trolley for greenhouses with no pipe rail system. The height adjustable trolley runs on pneumatic tyres and can be controlled using a joystick. The EasyTrack's electrical controls are easy to use and ensure that crop activities can be carried out responsibly and ergonomically. Because the trolley can be partly dismantled, the EasyTrack is easy to stack, thus facilitating efficient transport.

Easily accessible parts and proven technology ensure simple and minimal maintenance

Even on prepared soil, the EasyTrack has enough grip and is extremely manoeuvrable

| EasyTrack technical specifications |         |        |        |
|------------------------------------|---------|--------|--------|
|                                    |         | Basic  | Тор    |
| Length                             | (cm)    | 190    | 190    |
| Width                              | (cm)    | 75     | 90     |
| Platform length                    | (cm)    | 116    | 116    |
| Platform width                     | (cm)    | 44,5   | 44,5   |
| Min. height                        | (cm)    | 69     | 69     |
| Max. height                        | (cm)    | 230    | 280    |
| Step height                        | (cm)    | 47     | 47     |
| Carrying capacity                  | (kg)    | 120    | 120    |
| Weight                             | (kg)    | 275    | 285    |
| Max. speed                         | (m/min) | 40     | 40     |
| Traction battery                   | (V/Ah)  | 24/110 | 24/110 |