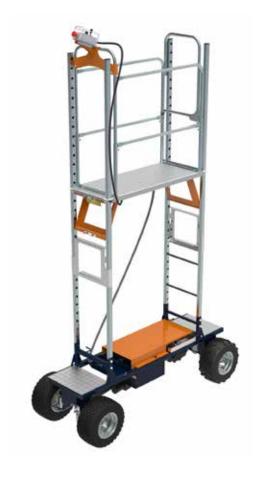

## **EasyTrack**

## We offer you:

- Well-arranged, user-friendly system
- Good price-performance ratio
- Simple height adjustment
- Flexibility in functionality

The EasyTrack is a crop care trolley for greenhouses with no pipe rail system. The height adjustable trolley runs on pneumatic tyres and can be controlled using a joystick. The EasyTrack's electrical controls are easy to use and ensure that crop activities can be carried out responsibly and ergonomically. Because the trolley can be partly dismantled, the EasyTrack is easy to stack, thus facilitating efficient transport.

Easily accessible parts and proven technology ensure simple and minimal maintenance

Even on prepared soil, the EasyTrack has enough grip and is extremely manoeuvrable

| EasyTrack technical specifications |         |        |        |
|------------------------------------|---------|--------|--------|
|                                    |         | Basic  | Тор    |
| Length                             | (cm)    | 190    | 190    |
| Width                              | (cm)    | 75     | 90     |
| Platform length                    | (cm)    | 116    | 116    |
| Platform width                     | (cm)    | 44,5   | 44,5   |
| Min. height                        | (cm)    | 69     | 69     |
| Max. height                        | (cm)    | 230    | 280    |
| Step height                        | (cm)    | 47     | 47     |
| Carrying capacity                  | (kg)    | 120    | 120    |
| Weight                             | (kg)    | 275    | 285    |
| Max. speed                         | (m/min) | 40     | 40     |
| Traction battery                   | (V/Ah)  | 24/110 | 24/110 |