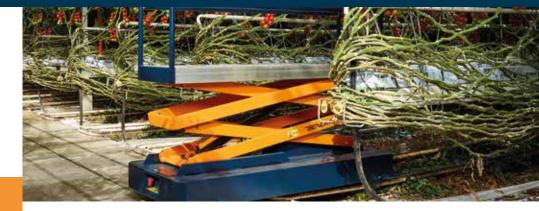

## We offer you:

- Well-arranged, user-friendly system
- Good price-performance ratio
- Simple height adjustment
- Flexibility in functionality

The EasyTrack is a crop care trolley for greenhouses with no pipe rail system. The height adjustable trolley runs on pneumatic tyres and can be controlled using a joystick. The EasyTrack's electrical controls are easy to use and ensure that crop activities can be carried out responsibly and ergonomically. Because the trolley can be partly dismantled, the EasyTrack is easy to stack, thus facilitating efficient transport.

Easily accessible parts and proven technology ensure simple and minimal maintenance

Even on prepared soil, the EasyTrack has enough grip and is extremely manoeuvrable

| EasyTrack technical specifications |         |        |        |
|------------------------------------|---------|--------|--------|
|                                    |         | Basic  | Тор    |
| Length                             | (cm)    | 190    | 190    |
| Width                              | (cm)    | 75     | 90     |
| Platform length                    | (cm)    | 116    | 116    |
| Platform width                     | (cm)    | 44,5   | 44,5   |
| Min. height                        | (cm)    | 69     | 69     |
| Max. height                        | (cm)    | 230    | 280    |
| Step height                        | (cm)    | 47     | 47     |
| Carrying capacity                  | (kg)    | 120    | 120    |
| Weight                             | (kg)    | 275    | 285    |
| Max. speed                         | (m/min) | 40     | 40     |
| Traction battery                   | (V/Ah)  | 24/110 | 24/110 |